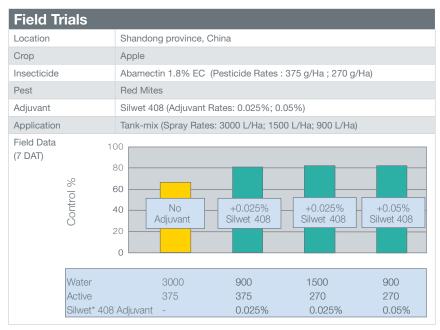

Momentive's **Silwet 408** spray adjuvant can decrease the surface tension of pesticide spray treatments significantly more than other conventional spray adjuvants. This property typically leads to improved spray coverage, lower spray volumes, lower application costs. This along with its unique Superspreading Properties typically leads to improved spray coverage, lower spray volumes, lower application cost. To demonstrate the specific benefits of silicone spray adjuvants, the Silwet 408 spray adjuvant was trialled with standard 1.8% Abamectin EC spray treatments on apple trees.

### Results

Trials demonstrated the following benefits from the Silwet 408 spray adjuvant addition to Abamectin sprayed on apple plants:

- ≥ 80% or better control with the Silwet 408 spray adjuvant addition (66.44% control with no adjuvant treatment)
- 50-70% less spray volumes, resulting to lower application costs
- 28% lower Abamectin pesticide dose rates