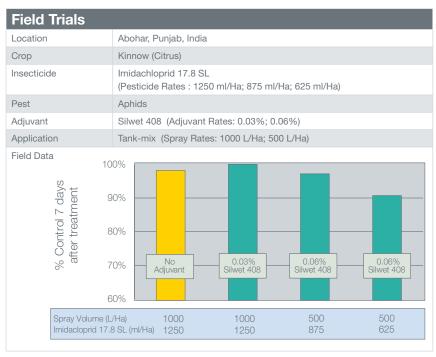

Momentive's **Silwet 408** spray adjuvant can decrease the surface tension of the pesticides much more than other conventional adjuvants. It typically provides superior superspreading, better spray coverage and lower spray volumes. To demonstrate the specific benefits of silicone spray adjuvants, the Silwet 408 spray adjuvant was trialled with Imidachloprid 17.8 SL spray treatments on kinnows crops.

# **Results**

Trials demonstrated the following benefits from Silwet 408 spray adjuvant addition to Imidachloprid 17.8SL sprayed on kinnows:

- 99% control of Aphids with Silwet 408 spray adjuvant after 7 day treatment versus 97% control with no adjuvant
- 30% spray volume reduction resulting to lower application costs
- 50% lower Imidachloprid 17.8SL pesticide dose rates