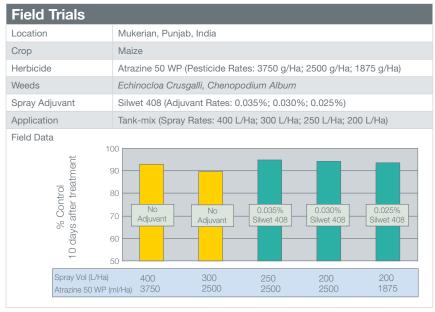

Momentive's **Silwet 408** spray adjuvant is a superspreader used to enhance the spray coverage and the uptake of the pesticide even at significantly lower spray volumes. To demonstrate its specific benefits, Silwet 408 spray adjuvant was trialled with Atrazine 50 WP treatments on Maize.

# Results

Field trials demonstrated the following benefits from Silwet 408 spray adjuvant addition to Atrazine 50 WP sprayed on maize:

- 95% control of weeds with Silwet 408 spray adjuvant after 10 days treatment versus 92% control with no adjuvant
- 50% spray volume reduction, resulting to lower application costs
- 50% lower Atrazine 50 WP pesticide dose rates