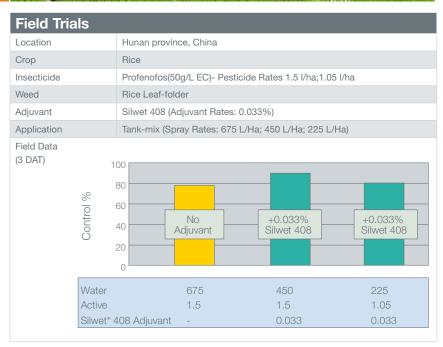

Momentive's **Silwet 408** spray adjuvant can decrease the surface tension of pesticide spray treatments significantly more than other conventional spray adjuvants. This property typically leads to improved spray coverage, lower spray volumes, lower application costs and rapid uptake of agrochemicals into the plants. To demonstrate the specific benefits of silicone spray adjuvants, the Silwet 408 spray ajduvant was trialled with Profenofos EC spray treatments on rice.

# **Results**

Trials demonstrated the following benefits from the Silwet 408 spray adjuvant addition to Profenofos sprayed on rice:

- 97% control with the Silwet 408 spray adjuvant addition (91% control with no adjuvant treatment)
- 33% less spray volumes, resulting to lower application costs
- 33% lower pesticide dose rates