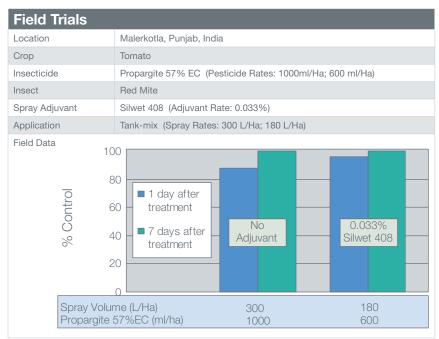

Momentive's **Silwet 408** spray adjuvant can decrease the surface tension of pesticide spray treatments significantly more than other conventional spray adjuvants. This property typically leads to improved spray coverage, lower spray volumes and lower application costs of agrochemicals into the plants. To demonstrate the specific benefits of silicone spray adjuvants, the Silwet 408 spray adjuvant was trialled with standard Propargite 57% EC acaricide spray treatments on tomato crops.

# Results

Trials demonstrated the following benefits from Silwet 408 spray adjuvant addition to Propargite 57%EC sprayed on tomatoes:

- 96% control of red mites with Silwet 408 spray adjuvant after 1 day treatment versus 88% control with no adjuvant
- 40% spray volume reduction resulting to lower application costs
- 40% lower Propargite 57% EC pesticide dose rates