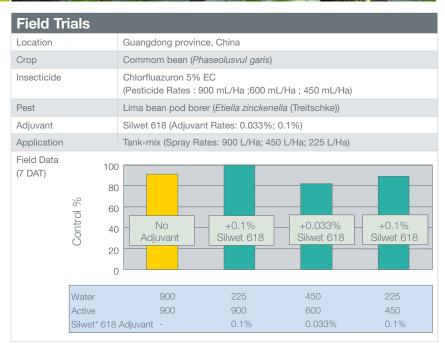

Momentive's **Silwet 618** spray adjuvant is a cost-effective wetting agent, used where spray coverage is needed on foliar surfaces without any rapid pesticide uptake. Since Silwet 618 spray adjuvant is a unique spreader adjuvant with much lower surface tension than most commercial surfactants, it typically enhances pesticide spray coverage even at significantly lower spray volumes. To demonstrate its specific benefits, the Silwet 618 spray adjuvant was trialled with standard Chlorfluazuron EC spray treatments on common bean crops.

# Results

Trials demonstrated the following benefits from the Silwet 618 spray adjuvant addition to Chlorfluazuron sprayed on bean crops:

- 86-99% control with the Silwet 618 spray adjuvant addition (75% control with no adjuvant treatment)
- 30-50% less spray volumes, resulting to lower application costs
- 50% lower Chlorfluazuron dose rates