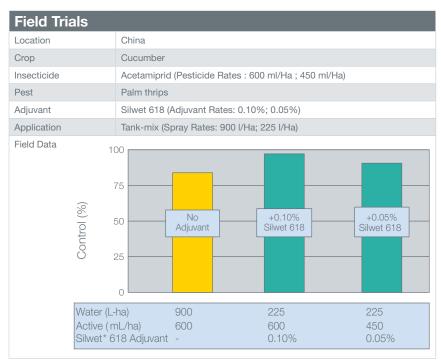

Momentive's **Silwet 618** spray adjuvant is a cost-effective wetting agent, used where spray coverage is needed on foliar surfaces without any rapid pesticide uptake. Since Silwet 618 spray adjuvant is a unique spreader adjuvant with much lower surface tension than most commercial surfactants, it typically enhances pesticide spray coverage even at significantly lower spray volumes. To demonstrate its specific benefits, the Silwet 618 spray adjuvant was trialled with standard Acetamiprid spray treatments on cucumber crops.

# **Results**

Trials demonstrated the following benefits from the Silwet 618 spray adjuvant addition to Acetamiprid sprayed on cucumbers:

- 90% or better control with the Silwet 618 spray adjuvant addition (83% control with no adjuvant treatment)
- 75% less spray volumes, resulting to lower application costs
- 25% lower Acetamiprid pesticide dose rates