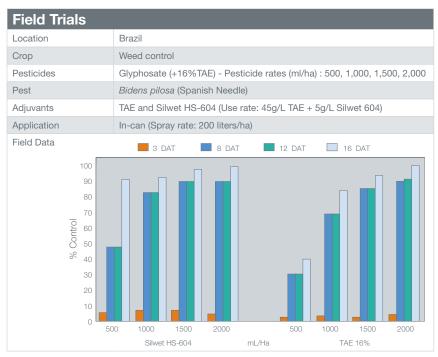

Silwet HS-604 penetrant is a new pH stable silicone optimized to lower the total adjuvant in many in-can glyphosate and related herbicides formulations, while providing at least equivalent herbicide performance to control weeds. To demonstrate the specific benefits of this adjuvant, Silwet HS-604 penetrant was trialled with a standard glyphosate formulation to control *Bidens pilosa* (spanish needle) weeds.

# Results

Field trials demonstrated the following benefits resulting from the addition of the Silwet HS-604 penetrant to a standard glyphosate formulation for controlling Bidens pilosa weeds:

- Equivalent weed control with faster initial burndown, when compared to 16% TAE formulation
- 70% lower chemical adjuvant use (5% adjuvant with Silwet HS-604 penetrant versus 16% TAE adjuvant)
- Potentially lower eye irritation due to significantly lower in-can adjuvant use
- Much less foaming with Silwet HS-604 penetrant compared to the 16% TAE glyphosate formulation